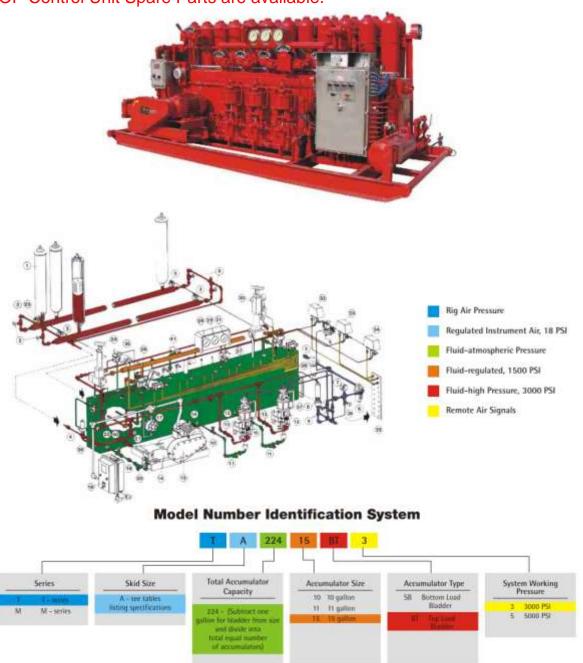

## **BOP Accumulator Units**

BOP Accumulator Units meet or exceed the design specification as specified in API 16D. Each control system is specifically engineered to assure reliable control of the BOP stack with adequate reserve for continuous operation under emergency conditions. We welcome the opportunity to assist you in the proper selection of standard equipment or custom design to meet your application and certification requirements.

BOP Control Unit Spare Parts are available.

This system shown here is for Air Remote Control Panel operation. Our systems that are designed to meet API 16D must have Air-Electric Remote-Control Panels if they are used on Offshore Drilling Rigs.